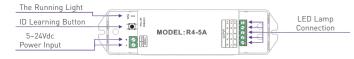

## R4-5A CV Receiver (receiver is sold separately.

| Input Voltage:   | 5~24Vdc                        | Working Temp.: | -30°C~55°C      |
|------------------|--------------------------------|----------------|-----------------|
| Current Load:    | 5A × 4CH Max. 20A              | Dimensions:    | L175×W44×H30(mn |
| Output Power:    | Max.100W/240W/480W(5V/12V/24V) | Package Size:  | L178×W48×H33[mn |
| Wireless Signal: | 2.4GHz                         | Weight(G.W.):  | 150g            |

### 7. Match / Clear code between knob panel & receivers

Match Code: Short press "ID learning button" on the R4-5A/R4-CC receiver, the running light keeps on. Then press or spin the knob on the DX61 panel, the buzzer long beep, match successfully.

Long press "ID learning button" on the R4-5A/R4-CC receiver for 5S, the buzzer

long beep, deactivate the matching successfully.