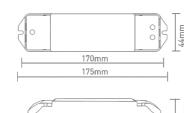

### 2. Product Size:

R4-5A/R4-CC Receiver

## R4-5A CV Receiver (receiver is sold separately.

| Input Voltage:   | 5~24Vdc                        | Working Temp.: | -30°C~55°C      |
|------------------|--------------------------------|----------------|-----------------|
| Current Load:    | 5A × 4CH Max. 20A              | Dimensions:    | L175×W44×H30(mn |
| Output Power:    | Max.100W/240W/480W(5V/12V/24V) | Package Size:  | L178×W48×H33[mn |
| Wireless Signal: | 2.4GHz                         | Weight(G.W.):  | 150g            |

# R4-CC CC Receiver (receiver is sold separately.)

| Input Voltage:   | 12~48Vdc                   | Working Temp.: | -30°C~55°C       |
|------------------|----------------------------|----------------|------------------|
| Output Voltage:  | 3~46Vdc                    | Dimensions:    | L175×W44×H30(mm) |
| Output Current:  | CC 350/700/1050mA×4CH      | Package Size:  | L178×W48×H33(mm) |
| Output Power:    | 1.05W~48.3W×4CH Max 193.2W | Weight(G.W.):  | 165g             |
| Wireless Signal: | 2.4GHz                     |                |                  |