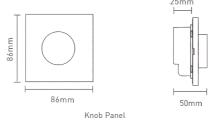

### 2. Product Size:

R4-5A/R4-CC Receiver

# 1. Technical Specs:

Discosion March Descri

| DX61 Dimmin    | DX61 Dimming Knob Panel |               |                 |  |  |
|----------------|-------------------------|---------------|-----------------|--|--|
| Input Voltage: | 100~240Vac              | Dimensions:   | L86×W86×H50(mn  |  |  |
| Output Signal: | RF 2.4GHz, DMX512       | Package Size: | L106×W106×H60(n |  |  |
| Working Temp.: | -30°C~55°C              | Weight(G.W.): | 235g            |  |  |