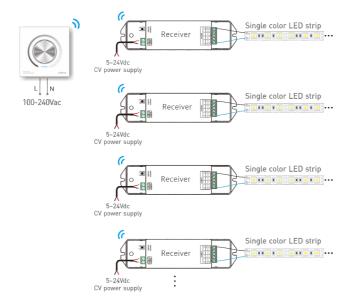

Product Size:







R4-5A/R4-CC Receiver

#### 3. Installation Instruction:



5. Terminals:



4. Key Functions:

Short press: On/Off. Long press: Adjust brightness. Spin: Adjust brightness.

\* When powered off, long press the knob for 5 seconds to turn on (off) the key tone.



DMX Signal Output

www.ltech-led.com

DX61 Dimming Knob Panel

#### 6. Operating Instruction for Receiver:





### 7. Match / Clear code between knob panel & receivers

Match Code: Short press "ID learning button" on the R4-5A/R4-CC receiver, the running light keeps on. Then press or spin the knob on the DX61 panel, the buzzer long beep, match successfully.

Long press "ID learning button" on the R4-5A/R4-CC receiver for 5S, the buzzer

long beep, deactivate the matching successfully.

### 8. Wireless Wiring:



#### 9. DMX Wiring:



#### 10. System Connection Diagram:



Please refer to the relevant product manual for detailed information

Update Time: 2016.10.21 www.ltech-led.com