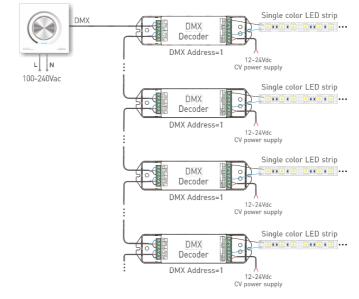

-5A/R4-CC Receiver

#### 3. Installation Instruction:



5. Terminals:



4. Key Functions:

Short press: On/Off. Long press: Adjust brightness. Spin: Adjust brightness.

\* When powered off, long press the knob for 5 seconds to turn on (off) the key tone.



DMX Signal Output

www.ltech-led.com

DX61 Dimming Knob Panel

#### 6. Operating Instruction for Receiver:





### 7. Match / Clear code between knob panel & receivers

Match Code: Short press "ID learning button" on the R4-5A/R4-CC receiver, the running light keeps on. Then press or spin the knob on the DX61 panel, the buzzer long beep, match successfully.

Long press "ID learning button" on the R4-5A/R4-CC receiver for 5S, the buzzer

long beep, deactivate the matching successfully.

### 8. Wireless Wiring:



#### 9. DMX Wiring:



#### 10. System Connection Diagram:



Please refer to the relevant product manual for detailed information

Update Time: 2016.10.21 www.ltech-led.com