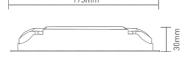

s:    | L175×W44×H30(mn |
| Output Power:    | Max.100W/240W/480W(5V/12V/24V) | Package Size:  | L178×W48×H33[mn |
| Wireless Signal: | 2.4GHz                         | Weight(G.W.):  | 150g            |

# R4-CC CC Receiver (receiver is sold separately.)

| Input Voltage:   | 12~48Vdc                   | Working Temp.: | -30°C~55°C       |
|------------------|----------------------------|----------------|------------------|
| Output Voltage:  | 3~46Vdc                    | Dimensions:    | L175×W44×H30(mm) |
| Output Current:  | CC 350/700/1050mA×4CH      | Package Size:  | L178×W48×H33(mm) |
| Output Power:    | 1.05W~48.3W×4CH Max 193.2W | Weight(G.W.):  | 165g             |
| Wireless Signal: | 2.4GHz                     |                |                  |

### 2. Product Size:







R4-5A/R4-CC Receiver

#### 3. Installation Instruction:



5. Terminals:



4. Key Functions:

Short press: On/Off. Long press: Adjust brightness. Spin: Adjust brightness.

\* When powered off, long press the knob for 5 seconds to turn on (off) the key tone.



DMX Signal Output

www.ltech-led.com

DX61 Dimming Knob Panel

#### 6. Operating Instruction for Receiver:





### 7. Match / Clear code between knob panel & receivers

Match Code: Short press "ID learning button" on the R4-5A/R4-CC receiver, the running light keeps on. Then press or spin the knob on the DX61 panel, the buzzer long beep, match successfully.

Long press "ID learning button" on the R4-5A/R4-CC receiver for 5S, the buzzer

long beep, deactivate the matching successfully.

### 8. Wireless Wiring:



#### 9. DMX Wirin