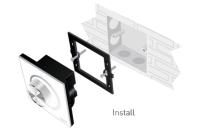

#### 3. Installation Instruction:

5. Terminals:

4. Key Functions:

Short press: On/Off. Long press: Adjust brightness. Spin: Adjust brightness.

\* When powered off, long press the knob for 5 seconds to turn on (off) the key tone.