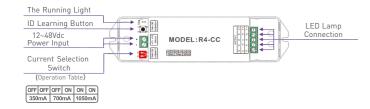

# R4-CC CC Receiver (receiver is sold separately.)

| Input Voltage:   | 12~48Vdc                   | Working Temp.: | -30°C~55°C       |
|------------------|----------------------------|----------------|------------------|
| Output Voltage:  | 3~46Vdc                    | Dimensions:    | L175×W44×H30(mm) |
| Output Current:  | CC 350/700/1050mA×4CH      | Package Size:  | L178×W48×H33(mm) |
| Output Power:    | 1.05W~48.3W×4CH Max 193.2W | Weight(G.W.):  | 165g             |
| Wireless Signal: | 2.4GHz                     |                |                  |

### 7. Match / Clear code between knob panel & receivers

Match Code: Short press "ID learning button" on the R4-5A/R4-CC receiver, the running light keeps on. Then press or spin the knob on the DX61 panel, the buzzer long beep, match successfully.

Long press "ID learning button" on the R4-5A/R4-CC receiver for 5S, the buzzer

long beep, deactivate the matching successfully.